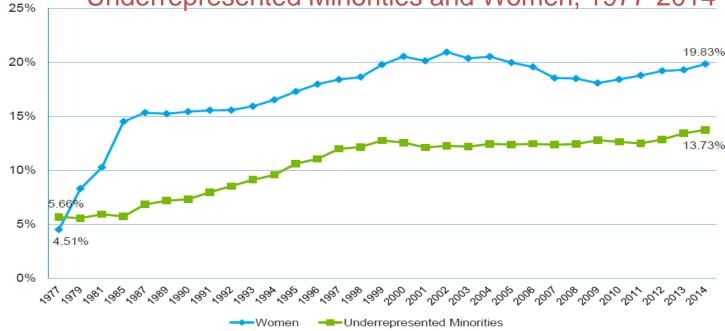

# AND YET WE ARE NOT MAKING SIGNIFICANT PROGRESS

TOWARD DIVERSITY IN ENGINEERING

Percent of Engineering Bachelor's Degrees Earned by Underrepresented Minorities and Women, 1977-2014

National Science Foundation, National Center for Science and Engineering Statistics, IPEDS Completions Survey by Race, 1977-2014, Integrated Science and Engineering Resources Data System (WebCASPAR) (https://webcaspar.nsf.gov) [04/18/16].