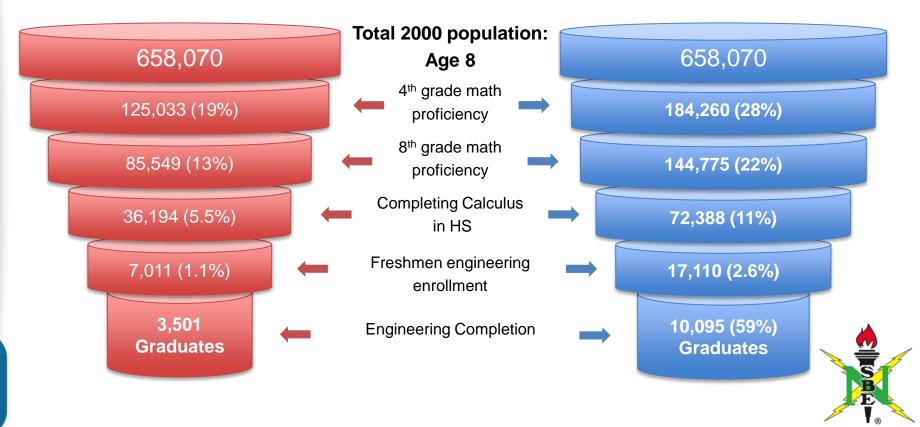

# FOR AFRICAN AMERICANS, THE CURRENT PICTURE LOOKS WORSE

#### African Americans in Engineering

Sources: 1) American Society for Engineering Education, 2015. Engineering by the Numbers, 2014. 2) Finamore, J., Foley, D.J., Lan, F., Milan, L.M., Proudfoot, S.L., Rivers, E.B., & Selfa, L. (2013). Employment and Educational Characteristics of Scientists and Engineers. National Center for Science and Engineering Statistics, NSF 13-311. 3) National Science Foundation, National Center for Science and Engineering Statistics, IPEDS Completions Survey by Race, 1977-2014, Integrated Science and Engineering Resources Data System (WebCASPAR) (https://webcaspar.nsf.gov) [04/18/16]. 4) NACME analysis of population projections from U.S. Census.