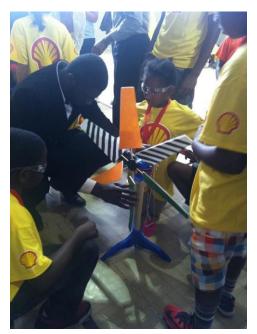

## **Summer Engineering Experience for Kids (SEEK)**

A three-week engineering immersion program exposing students in under-represented communities to STEM education

3rd-8th graders have participated in SEEK camps since 2007

- Each week students learn different engineering principles
- Students utilize those engineering principles in team based competitions fostering collaborative learning
- Innovative interactive curriculum keeps students engaged

# **SEEK Participant Benefits**

Acquire Engineering Principles

Leadership Development and Teamwork Skills

Receive Instruction from Minority Engineering Majors

Increase Proficiency in Math and Science

Grow interest in engineering career