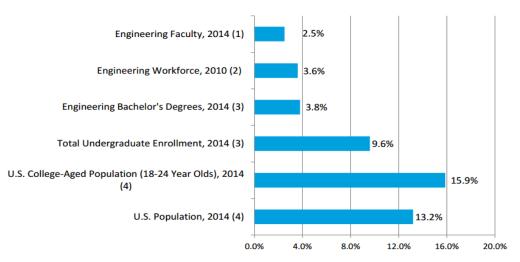

# FOR AFRICAN AMERICANS, THE CURRENT PICTURE LOOKS WORSE

#### African Americans in Engineering

Sources: 1) American Society for Engineering Education, 2015. Engineering by the Numbers, 2014. 2) Finamore, J., Foley, D.J., Lan, F., Milan, L.M., Proudfoot, S.L., Rivers, E.B., & Selfa, L. (2013). Employment and Educational Characteristics of Scientists and Engineers. National Center for Science and Engineering Statistics, NSF 13-311. 3) National Science Foundation, National Center for Science and Engineering Statistics, IPEDS Completions Survey by Race, 1977-2014, Integrated Science and Engineering Resources Data System (WebCASPAR) (https://webcaspar.nsf.gov) [04/18/16]. 4) NACME analysis of population projections from U.S. Census.