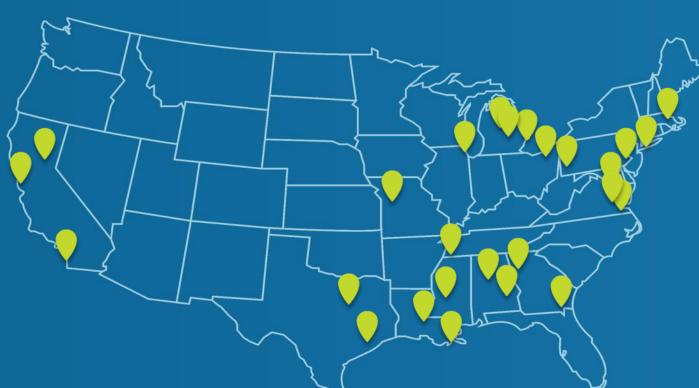

## 2017 SEEK Sites

#### **Targeted & Current Cities**

Atlanta, GA - (1) All Girls Baltimore, MD\* Baton Rouge, LA\* Birmingham, AL Brockton, MA\* Brooklyn, NY\* Chicago, IL Cleveland, OH\* Detroit, MI Flint, MI\* Houston, TX – 2 sites Jackson, MS – All Girls Kansas City, MO\* Lancaster (Dallas), TX Los Angeles, CA Memphis, TN\* Montgomery, AL\* New Orleans, LA Norfolk, VA\* Oakland, CA\* Philadelphia, PA Pittsburg, PA\* Richmond, VA\* Sacramento, CA\* Saginaw, MI\* Savannah, GA\* Washington, DC - 2 sites